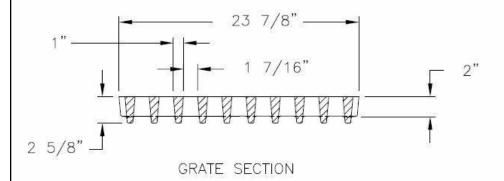

## 1-877-903-7246

www.trenchdrainsupply.com

Number Series V7300 Series V7306 Trench Drain Grate **Heavy Duty** V7306 Trench Grate

GRATE SECTION

## Manufacturer

Grate Material: Gray Iron (CL35) Design Load: Heavy Duty Coating: Undipped Open Ares: 199 SQ IN **Certification: ASTM A48** 

Country of Origin: USA

DISCLAIMER - The customer and the customer as architects, engineers, consultants, and other professionals are completely responsible for the selection installation and maintenance of any product purchased from Trench Drain Supply and/or its manufacturers. TRENCH DRAIN SUPPLY MAKES NO WARRANTY, EXPRESS OR IMPLIED, AS TO THE SUITABILITY, DESIGN, MERCHANTIBILITY, OR FITNESS OF THE PRODUCT FOR CUSTOMERS APPLICATION. The drawing and information provided remain the property and copyright of the manufacturer listed. The manufacturer reserves the right to modify specification without notice.