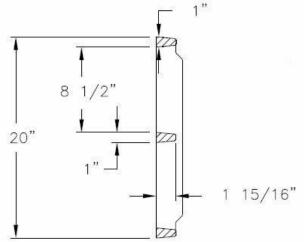

## 1-877-903-7246

www.trenchdrainsupply.com

Number Series V7300 Series V7306 Trench Drain Grate **Heavy Duty** V7306 Trench Grate

GRATE SECTION

## Manufacturer

Grate Material: Gray Iron (CL35) Design Load: Heavy Duty Coating: Undipped Open Ares: 199 SQ IN **Certification: ASTM A48** 

Country of Origin: USA

DISCLAIMER - The customer and the customer as architects, engineers, consultants, and other professionals are completely responsible for the selection installation and maintenance of any product purchased from Trench Drain Supply and/or its manufacturers. TRENCH DRAIN SUPPLY MAKES NO WARRANTY, EXPRESS OR IMPLIED, AS TO THE SUITABILITY, DESIGN, MERCHANTIBILITY, OR FITNESS OF THE PRODUCT FOR CUSTOMERS APPLICATION. The drawing and information provided remain the property and copyright of the manufacturer listed. The manufacturer reserves the right to modify specification without notice.